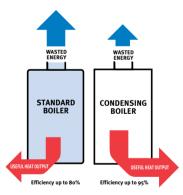

### **Condensing the story** into just a few words

Water vapour condensing in the flue is the sign of a stunningly effective process. It shows just how much energy is being saved. Thanks to equally impressive thermal efficiency, almost all the heat rescued is then put to good use.