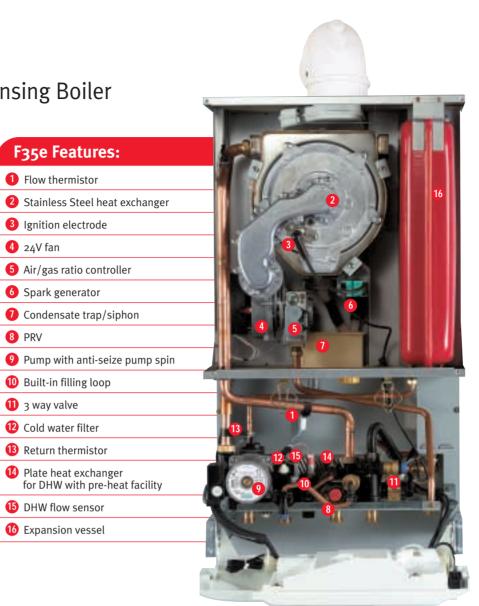

*® CONDENS

## F35e High Efficiency Condensing Boiler

Designed to meet evolving needs, SEDBUK 'A' rated, with low emissions providing major savings on running costs. Provides a fast hot water response within 5 seconds due to a micro accumulator 4 litre integral store, plus a high flow rate of 14.3 litres per minute  $@35^{\circ} \Delta t$ . The Isofast Condens has a built in filling device. Suitable for use with a comprehensive range of flue accessories allowing for siting flexibility.

#### **Dual Combi Mode**

The Isofast Condens comes with a unique diverter valve that allows the boiler to provide simultaneous heating and hot water, ensuring a constant room temperature during long periods of domestic water use such as running a bath.





```
15 DHW flow sensor
10 Expansion vessel
```





## **ISOFAST**® CONDENS

F35e High Efficiency Condensing Boiler

# The benefits to you and your customer

### **Remote Control/Programmable Room Thermostat**

This wireless remote control with integral intelligent programmable room thermostat offers the consumer an unrivalled range of benefits that include:

- Digital display giving full control of the appliance including times of operation, temperature and heating mode selection.
- Increased levels of user comfort can be enjoyed thanks to the intelligent integral thermostat. This feature sends a wireless message to boost the boiler in order to achieve the desired room temperature faster when first starting up.
- Improved efficiency as the intelligent thermostat modulates the boilers output to the minimum level required to achieve the