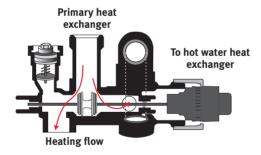

#### **Dual Combi Mode**

The Isofast Condens comes with a unique diverter valve that allows the boiler to provide simultaneous heating and hot water, ensuring a constant room temperature during long periods of domestic water use such as running a bath.