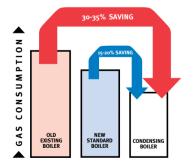

### **Condensing the story** into just a few words

Water vapour condensing in the flue is the sign of a stunningly effective process. It shows just how much energy is being saved. Thanks to equally impressive thermal efficiency, almost all the heat rescued is then put to good use.