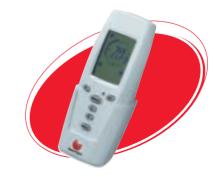

### **Remote Control/Programmable Room Thermostat**

This wireless remote control with integral intelligent programmable room thermostat offers the consumer an unrivalled range of benefits that include:

- Digital display giving full control of the appliance including times of operation, temperature and heating mode selection.
- Increased levels of user comfort can be enjoyed thanks to the intelligent integral thermostat. This feature sends a wireless message to boost the boiler in order to achieve the desired room temperature faster when first starting up.
- Improved efficiency as the intelligent thermostat modulates the boilers output to the minimum level required to achieve the desired room temperature.
- The holiday mode offers peace of mind allowing the user to program dates when away and the opportunity to set the boiler to come on and heat the home on their return.
- Automatic frost protection preventing any potential damage to the appliance caused by freezing.
- Boiler diagnostics including fault history and parameter interrogation.

Remote Control Programmable Room Thermostat

| CUSTOMER BENEFITS              |                            |                                                      |
|--------------------------------|----------------------------|------------------------------------------------------|
| Technical Feature              | Installer                  | End User                                             |
| Micro Accumulator              | N/A                        | Increased DHW response                               |
| Daily pump spin                | Less call backs            | Reduced chance of breakdowns                         |
| Frost protection               | Greater siting flexibility | Greater siting flexibility                           |
| Built-in filling loop          | Faster installation        | Low installation cost                                |
| Built-in bypass                | Faster installation        | Low installation cost                                |
| Auto adaptive regulation       | N/A                        | Improved heating comfort<br>and increased efficiency |
| Stainless steel heat exchanger | Less call backs            | Increased boiler life                                |
| SEDBUK band A                  | N/A                        | Reduced gas bills                                    |
| Remote control/room stat.      | N/A                        | Improved heating comfort<br>and easier control       |
| Fault codes                    | Faster fault diagnosis     | Reduced servicing costs                              |
| Dual combi mode                | N/A                        | Allows heating and simultaneous hot water            |
| Extensive flue options         | Greater siting flexibility | Greater siting flexibility                           |
| Central heating filter         | Less call backs            | Increased boiler life                                |
| 10m flue lengths               | Greater siting flexibility | Greater siting flexibility                           |
| Holiday mode                   | N/A                        | Do not have to return<br>to a cold house             |
| 7 day built in programmer      | N/A                        | Better control of heating<br>provision               |
| Pipe connection tails          | Faster installation        | Lower installation cost                              |